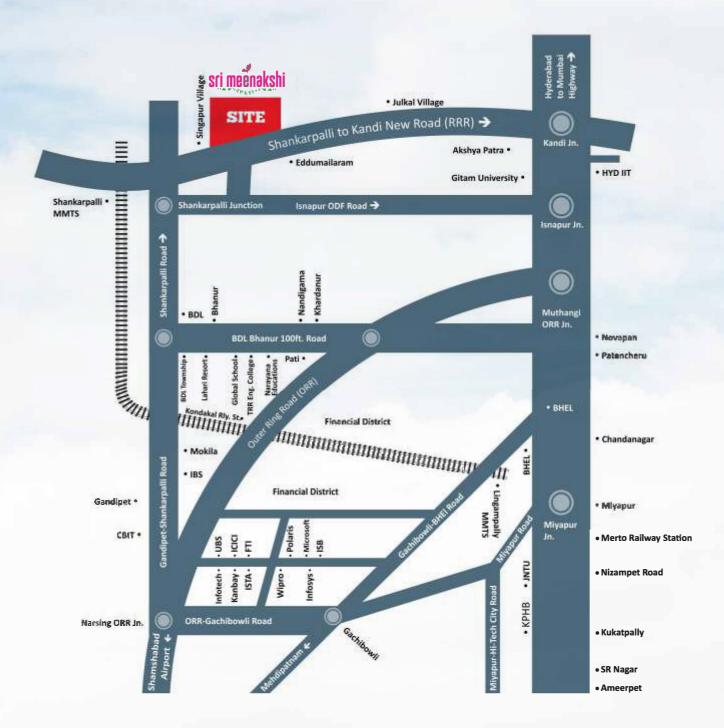

Sri Meenakshi County, a venture from Dream Space Constructions Pvt. Ltd. and promoted by Silpa Prime Ventures. Sri Meenakshi County is situated in a fast-growing area Sankarpally, adjacent to Regional Ring Road (RRR) with a renowned neighborhood & near by Ordinance Factory. Bharat Dynamics Ltd. GITAM University and Financial District & many more.

You are just 2 Kms away from Railway zone, 45 min. drive to RGI airport and 15 min from Muthangi ORR

#### **Location that Matters**

Ordnance Factory 2 Min Drive

Financial District 25 Min Drive

Muthangi Jn.(ORR) 15 Min Drive

Toshiba Electricals 10 Min Drive

10 Min Drive

- Regional Ring Road (RRR) facing
- 25 Mins From Financial District.
- 25 Mins From Gachibowli IT Corridor

- 10 Mins From GITAM University
- 10 Mins From IIT Hyderabad
- ♦ 5 Mins From Shankarpally Railway zone
- ♦ 5 Mins From Bharat Dynamics Ltd
- 2 Mins From Ordinance Factory
- Municipal Limits of Shankarpalli