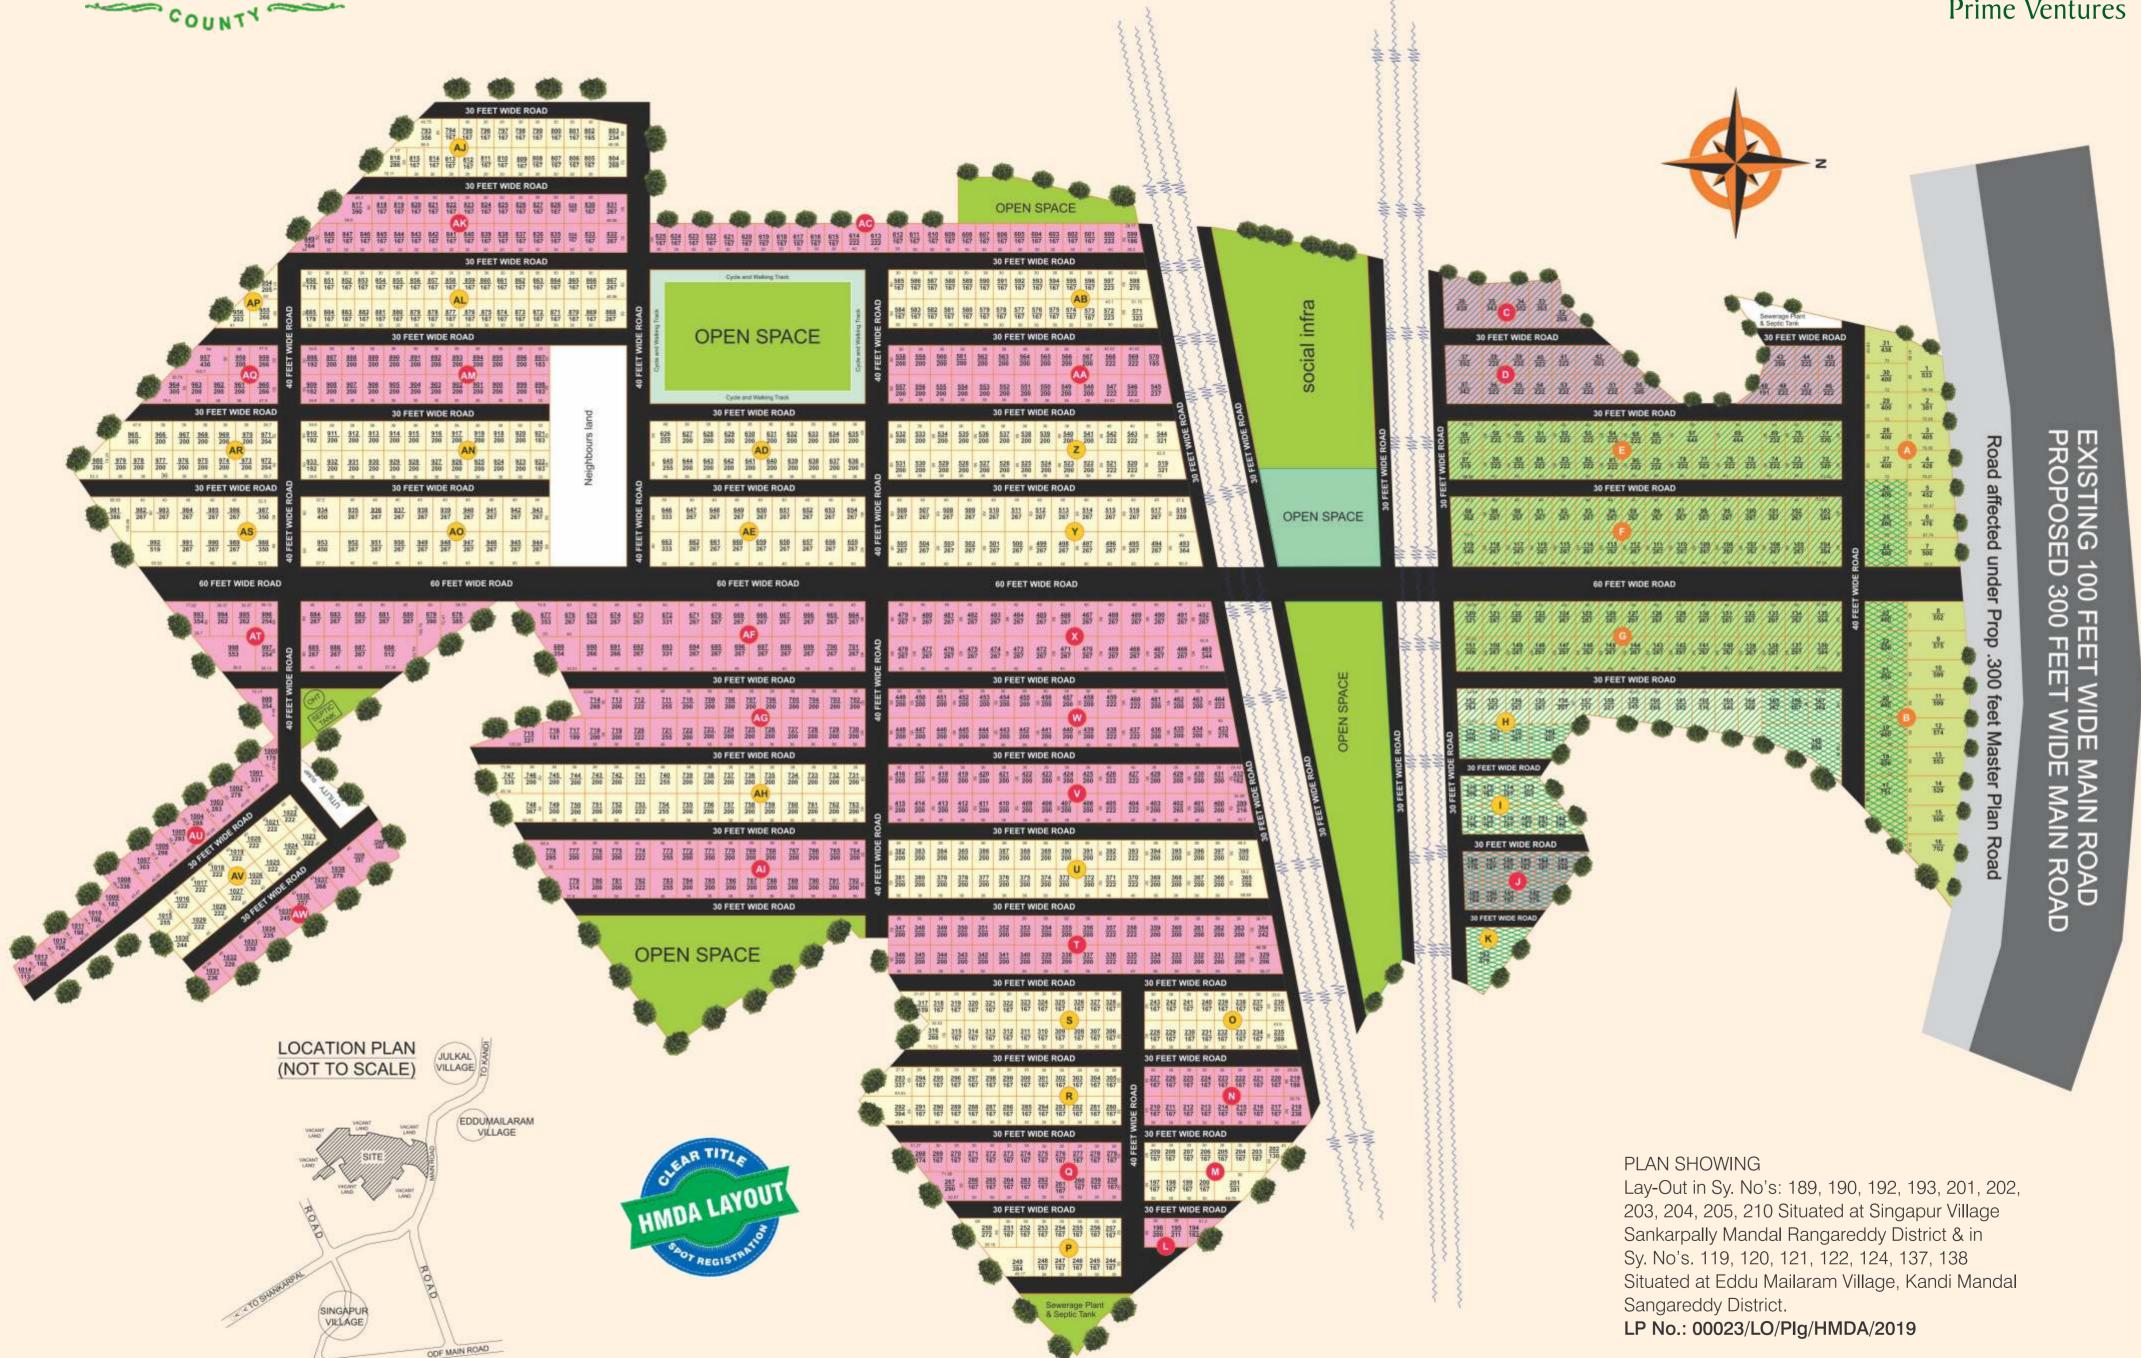

#### **Project Highlights**

- HMDA Layout with Clear Title
- Entrance gate with designed arch
- Electricity with street lights
- Under Ground Drainage
- Black Top Roads (60' / 40' / 30' ft Roads)
- 100% Vastu
- Over head lank
- Avenue plantation
- Children's Play Area
- Bank Loan Available
- Landscaped Gardens